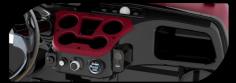

## **DIMENSIONS**

Carrier 6 Plus: 144"x55"x76"

48V 6.3KW AC motor 400 AMP Evolution AC Controller 22mph max speed 25A Evolution on-board charger

- Luxury two tone seat
- Color matched Dash with four cup holders / cell phone holder
- Plastic rear seat kit with storage & cup/cell phone holders
- 14"Alum Wheel with color insert/215/35R14 Radial DOT Tire
- USB
- 9 inch touchscreen with back-up camera (Radio, Music, Movie, Speedometer, Bluetooth, Back-up camera, Car App connetion)

9 inch touchscreen with back-up camera

Color matched Dash with four cup holders/cell phone holder

14"Alum Wheel with color insert/215/35R14 Radial **DOT Tire** 

Car Stereo

Plastic rear seat kit with storage & cup/cell phone holders