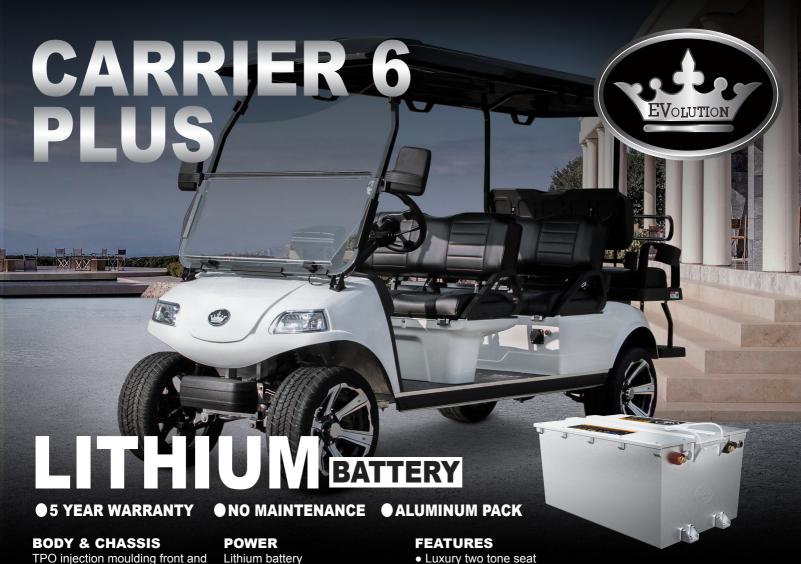

9 inch touchscreen with back-up camera

Color matched Dash with four cup holders/cell phone holder

14"Alum Wheel with color insert/215/35R14 Radial **DOT Tire** 

Car Stereo

Plastic rear seat kit with storage & cup/cell phone holders