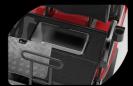

## **DIMENSIONS**

Carrier 6 Plus: 144"x55"x76"

48V 6.3KW AC motor 400 AMP Evolution AC Controller 22mph max speed 25A Evolution on-board charger

- Luxury two tone seat
- Color matched Dash with four cup holders / cell phone holder
- Plastic rear seat kit with storage & cup/cell phone holders
- 14"Alum Wheel with color insert/215/35R14 Radial DOT Tire
- USB
- 9 inch touchscreen with back-up camera (Radio, Music, Movie, Speedometer, Bluetooth, Back-up camera, Car App connetion)

9 inch touchscreen with back-up camera

Color matched Dash with four cup holders/cell phone holder

14"Alum Wheel with color insert/215/35R14 Radial **DOT Tire** 

Car Stereo

Plastic rear seat kit with storage & cup/cell phone holders