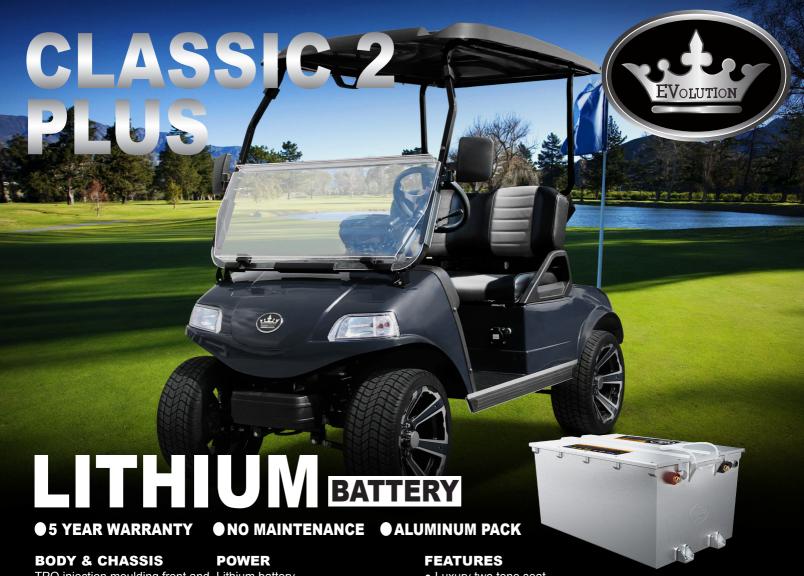

TPO injection moulding front and Lithium battery rear body

## **DIMENSIONS**

Classic 2 plus: 94"x55"x72"

48V 6.3KW AC motor 400 AMP Evolution AC Controller 25mph max speed 25A Evolution on-board charger

- Luxury two tone seat
- Color matched Dash with four cup holders / cell phone holder
- 14"Alum Wheel with color insert/215/35R14 Radial DOT Tire
- USB
- 9 inch touchscreen with back-up camera (Radio, Music, Movie, Speedometer, Bluetooth, Back-up camera, Car App connetion)