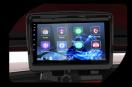

9 inch touchscreen with back-up camera

Color matched Dash with four cup holders/cell phone holder

14" Color matching Radial DOT Tire

Two tone seat

Luxury steering wheel