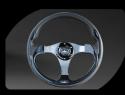

9 inch touchscreen with back-up camera

Color matched Dash with four cup holders/cell phone holder

14" Color matching Radial DOT Tire

Two tone seat

Luxury steering wheel