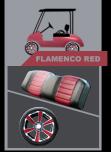

TPO injection moulding front and Lithium battery rear body

## **DIMENSIONS**

Classic 2 plus: 94"x55"x72"

48V 6.3KW AC motor 400 AMP Evolution AC Controller 25mph max speed 25A Evolution on-board charger

- Luxury two tone seat
- Color matched Dash with four cup holders / cell phone holder
- 14"Alum Wheel with color insert/215/35R14 Radial DOT Tire
- USB
- 9 inch touchscreen with back-up camera (Radio, Music, Movie, Speedometer, Bluetooth, Back-up camera, Car App connetion)



9 inch touchscreen with back-up camera



Color matched Dash with four cup holders/cell phone holder



14" Color matching Radial DOT Tire



Two tone seat



Luxury steering wheel

## **Color matching standard**



















MEDITERRANEAN





Available color