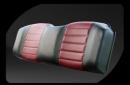

## **DIMENSIONS**

Classic 2 plus: 94"x55"x72"

48V 6.3KW AC motor 400 AMP Evolution AC Controller 25mph max speed 25A Evolution on-board charger

- Luxury two tone seat
- Color matched Dash with four cup holders / cell phone holder
- 14"Alum Wheel with color insert/215/35R14 Radial DOT Tire
- USB
- 9 inch touchscreen with back-up camera (Radio, Music, Movie, Speedometer, Bluetooth, Back-up camera, Car App connetion)

9 inch touchscreen with back-up camera

Color matched Dash with four cup holders/cell phone holder

14" Color matching Radial DOT Tire

Two tone seat

Luxury steering wheel