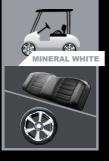

TPO injection moulding front and Lithium battery rear body

## **DIMENSIONS**

Classic 2 plus: 94"x55"x72"

48V 6.3KW AC motor 400 AMP Evolution AC Controller 25mph max speed 25A Evolution on-board charger

- Luxury two tone seat
- Color matched Dash with four cup holders / cell phone holder
- 14"Alum Wheel with color insert/215/35R14 Radial DOT Tire
- USB
- 9 inch touchscreen with back-up camera (Radio, Music, Movie, Speedometer, Bluetooth, Back-up camera, Car App connetion)



9 inch touchscreen with back-up camera



Color matched Dash with four cup holders/cell phone holder



14" Color matching Radial DOT Tire



Two tone seat



Luxury steering wheel

## **Color matching standard**



















MEDITERRANEAN





Available color