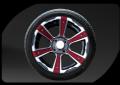

9 inch touchscreen with back-up camera

Color matched Dash with four cup holders/cell phone holder

14" Color matching Radial DOT Tire

Two tone seat

Luxury steering wheel