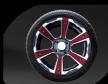

14"Alum Wheel with color insert/215/35R14 Radial **DOT Tire** 

Two tone seat

Luxury steering wheel

Available color

WHITE

NAVY BLUE

CANDY APPLE

SILVER