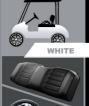

14"Alum Wheel with color insert/215/35R14 Radial **DOT Tire** 

Two tone seat

Luxury steering wheel

Available color

WHITE

NAVY BLUE

CANDY APPLE

SILVER