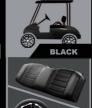

14"Alum Wheel with color insert/215/35R14 Radial **DOT Tire** 

Two tone seat

Luxury steering wheel

Available color

WHITE

NAVY BLUE

CANDY APPLE

SILVER