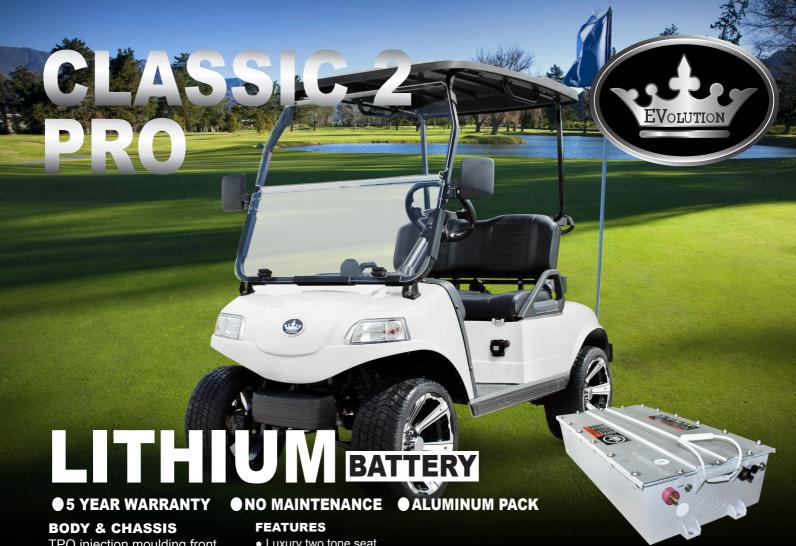

## **DIMENSIONS**

Classic 2 pro: 94" x 55" x 72"

## **POWER**

Lithium battery 48V 4KW AC motor 400 AMP Evolution AC Controller 25mph max speed 25A Evolution on-board charger

- Luxury two tone seat
- Color matched Dash with four cup holders / cell phone holder
- •14"Alum Wheel with color insert/215/35R14 Radial DOT Tire
- Speedometer
- Full DOT seat belts
- USB
- Evolution on-board smart charger

- LED Headlights, LED tail lights, brake lights, turn signals, horn
- Rear view mirrors
- Clear foldable windshield
- Golf bag holder
- Sweater basket

Speedometer

Color matched Dash with four cup holders/cell phone holder

14"Alum Wheel with color insert/215/35R14 Radial **DOT Tire** 

Two tone seat

Luxury steering wheel

Available color

WHITE

NAVY BLUE

CANDY APPLE

SILVER