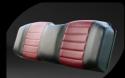

## **POWER**

Lithium battery 48V 4KW AC motor 400 AMP Evolution AC Controller 25mph max speed 25A Evolution on-board charger

- Luxury two tone seat
- Color matched Dash with four cup holders / cell phone holder
- •14"Alum Wheel with color insert/215/35R14 Radial DOT Tire
- Speedometer
- Full DOT seat belts
- USB
- Evolution on-board smart charger