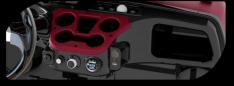

## **DIMENSIONS**

113"x55"x76"

Lithium battery 48V 6.3KW AC motor 400 AMP Evolution AC Controller 25mph max speed

- Luxury two tone seat
- Color matched Dash with four cup holders / cell phone holder
- Plastic rear seat kit with trunk & cup holders
- 14"Alum Wheel with color insert/215/35R14 Radial DOT Tire
- USB
- 9 inch touchscreen with back-up camera (Radio, Music, Movie, Speedometer, Bluetooth, Back-up camera, Car App connetion)
- Golf bag holder upgrades available on request

9 inch touchscreen with back-up camera

Color matched Dash with four cup holders/cell phone holder

14"Alum Wheel with color insert/215/35R14 Radial **DOT Tire** 

Car Stereo

Plastic rear seat kit with storage & cup/cell phone holders