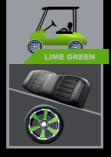

ding front and rear body

## **DIMENSIONS**

113"x55"x76"

Lithium battery 48V 6.3KW AC motor 400 AMP Evolution AC Controller 25mph max speed

- Luxury two tone seat
- Color matched Dash with four cup holders / cell phone holder
- Plastic rear seat kit with trunk & cup holders
- 14"Alum Wheel with color insert/215/35R14 Radial DOT Tire
- USB
- 9 inch touchscreen with back-up camera (Radio, Music, Movie, Speedometer, Bluetooth, Back-up camera, Car App connetion)
- Golf bag holder upgrades available on request



9 inch touchscreen with back-up camera



Color matched Dash with four cup holders/cell phone holder



14"Alum Wheel with color insert/215/35R14 Radial **DOT Tire** 



Car Stereo



Plastic rear seat kit with storage & cup/cell phone holders

## **Color matching standard**



















MEDITERRANEAN BLUF