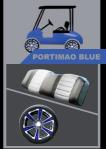

ng front and rear body

## **DIMENSIONS**

113"x55"x76"

Lithium battery 48V 6.3KW AC motor 400 AMP Evolution AC Controller 25mph max speed

- Luxury two tone seat
- Color matched Dash with four cup holders / cell phone holder
- Plastic rear seat kit with trunk & cup holders
- 14"Alum Wheel with color insert/215/35R14 Radial DOT Tire
- USB
- 9 inch touchscreen with back-up camera (Radio, Music, Movie, Speedometer, Bluetooth, Back-up camera, Car App connetion)
- Golf bag holder upgrades available on request



9 inch touchscreen with back-up camera



Color matched Dash with four cup holders/cell phone holder



14"Alum Wheel with color insert/215/35R14 Radial **DOT Tire** 



Car Stereo



Plastic rear seat kit with storage & cup/cell phone holders

## **Color matching standard**



















MEDITERRANEAN BLUF