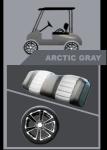

front and rear body

## **DIMENSIONS**

113"x55"x76"

Lithium battery 48V 6.3KW AC motor 400 AMP Evolution AC Controller 25mph max speed

- Luxury two tone seat
- Color matched Dash with four cup holders / cell phone holder
- Plastic rear seat kit with trunk & cup holders
- 14"Alum Wheel with color insert/215/35R14 Radial DOT Tire
- USB
- 9 inch touchscreen with back-up camera (Radio, Music, Movie, Speedometer, Bluetooth, Back-up camera, Car App connetion)
- Golf bag holder upgrades available on request



9 inch touchscreen with back-up camera



Color matched Dash with four cup holders/cell phone holder



14"Alum Wheel with color insert/215/35R14 Radial **DOT Tire** 



Car Stereo



Plastic rear seat kit with storage & cup/cell phone holders

## **Color matching standard**



















MEDITERRANEAN BLUF