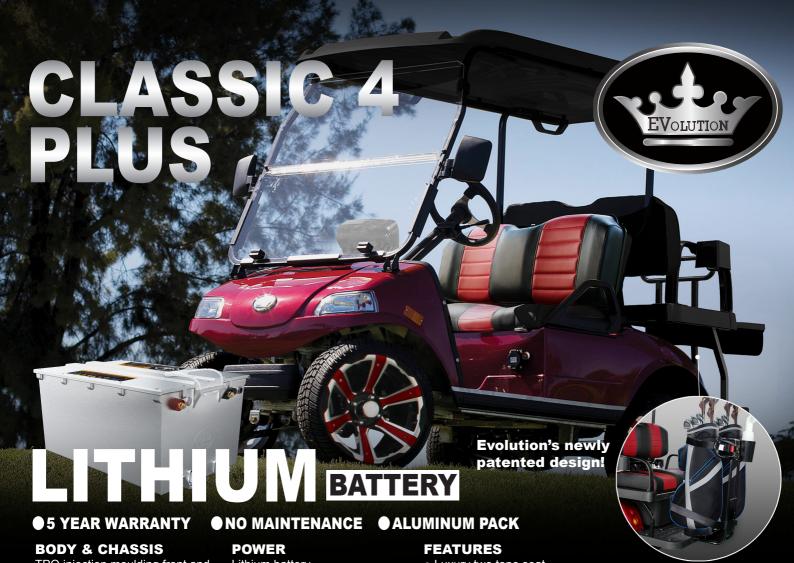

TPO injection moulding front and rear body

## **DIMENSIONS**

113"x55"x76"

Lithium battery 48V 6.3KW AC motor 400 AMP Evolution AC Controller 25mph max speed

- Luxury two tone seat
- Color matched Dash with four cup holders / cell phone holder
- Plastic rear seat kit with trunk & cup holders
- 14"Alum Wheel with color insert/215/35R14 Radial DOT Tire
- USB
- 9 inch touchscreen with back-up camera (Radio, Music, Movie, Speedometer, Bluetooth, Back-up camera, Car App connetion)
- Golf bag holder upgrades available on request