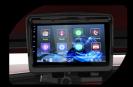

## **DIMENSIONS**

113"x55"x76"

Lithium battery 48V 6.3KW AC motor 400 AMP Evolution AC Controller 25mph max speed

- Luxury two tone seat
- Color matched Dash with four cup holders / cell phone holder
- Plastic rear seat kit with trunk & cup holders
- 14"Alum Wheel with color insert/215/35R14 Radial DOT Tire
- USB
- 9 inch touchscreen with back-up camera (Radio, Music, Movie, Speedometer, Bluetooth, Back-up camera, Car App connetion)
- Golf bag holder upgrades available on request

9 inch touchscreen with back-up camera

Color matched Dash with four cup holders/cell phone holder

14"Alum Wheel with color insert/215/35R14 Radial **DOT Tire** 

Car Stereo

Plastic rear seat kit with storage & cup/cell phone holders