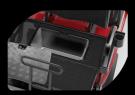

## **DIMENSIONS**

113"x55"x76"

Lithium battery 48V 6.3KW AC motor 400 AMP Evolution AC Controller 25mph max speed

- Luxury two tone seat
- Color matched Dash with four cup holders / cell phone holder
- Plastic rear seat kit with trunk & cup holders
- 14"Alum Wheel with color insert/215/35R14 Radial DOT Tire
- USB
- 9 inch touchscreen with back-up camera (Radio, Music, Movie, Speedometer, Bluetooth, Back-up camera, Car App connetion)
- Golf bag holder upgrades available on request

9 inch touchscreen with back-up camera

Color matched Dash with four cup holders/cell phone holder

14"Alum Wheel with color insert/215/35R14 Radial **DOT Tire** 

Car Stereo

Plastic rear seat kit with storage & cup/cell phone holders