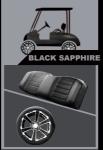

ulding front and rear body

## **DIMENSIONS**

113"x55"x76"

Lithium battery 48V 6.3KW AC motor 400 AMP Evolution AC Controller 25mph max speed

- Luxury two tone seat
- Color matched Dash with four cup holders / cell phone holder
- Plastic rear seat kit with trunk & cup holders
- 14"Alum Wheel with color insert/215/35R14 Radial DOT Tire
- USB
- 9 inch touchscreen with back-up camera (Radio, Music, Movie, Speedometer, Bluetooth, Back-up camera, Car App connetion)
- Golf bag holder upgrades available on request



9 inch touchscreen with back-up camera



Color matched Dash with four cup holders/cell phone holder



14"Alum Wheel with color insert/215/35R14 Radial **DOT Tire** 



Car Stereo



Plastic rear seat kit with storage & cup/cell phone holders

## **Color matching standard**



















MEDITERRANEAN BLUF