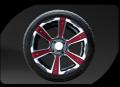

## **DIMENSIONS**

113"x55"x76"

Lithium battery 48V 6.3KW AC motor 400 AMP Evolution AC Controller 25mph max speed

- Luxury two tone seat
- Color matched Dash with four cup holders / cell phone holder
- Plastic rear seat kit with trunk & cup holders
- 14"Alum Wheel with color insert/215/35R14 Radial DOT Tire
- USB
- 9 inch touchscreen with back-up camera (Radio, Music, Movie, Speedometer, Bluetooth, Back-up camera, Car App connetion)
- Golf bag holder upgrades available on request

9 inch touchscreen with back-up camera

Color matched Dash with four cup holders/cell phone holder

14"Alum Wheel with color insert/215/35R14 Radial **DOT Tire** 

Car Stereo

Plastic rear seat kit with storage & cup/cell phone holders