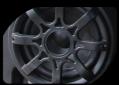

## **DIMENSIONS**

113"x55"x76"

Lithium battery 48V 6.3KW AC motor 400 AMP Evolution AC Controller 25mph max speed

- Luxury two tone seat
- Color matched Dash with four cup holders / cell phone holder
- Plastic rear seat kit with trunk & cup holders
- 14"Alum Wheel with color insert/215/35R14 Radial DOT Tire
- USB
- 9 inch touchscreen with back-up camera (Radio, Music, Movie, Speedometer, Bluetooth, Back-up camera, Car App connetion)
- Golf bag holder upgrades available on request

9 inch touchscreen with back-up camera

Color matched Dash with four cup holders/cell phone holder

14"Alum Wheel with color insert/215/35R14 Radial **DOT Tire** 

Car Stereo

Plastic rear seat kit with storage & cup/cell phone holders