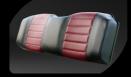

Speedometer

Color matched Dash with four cup holders/ cell phone holder

14"Alum Wheel with color insert/215/35R14 Radial **DOT Tire** 

Two tone seat

Plastic rear seat kit with storage & cup/cell phone holders