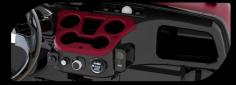

## **DIMENSIONS**

113"x55"x76"

400 AMP Evolution AC Controller 25mph max speed 25A Evolution on-board charger

- New plastic rear seat kit with trunk & cup holders
- 14"Alum Wheel with color insert/215/35R14 Radial DOT Tire
- Rear DOT seat belts
- USB
- Golf bag holder upgrades available on request

Speedometer

Color matched Dash with four cup holders/ cell phone holder

14"Alum Wheel with color insert/215/35R14 Radial **DOT Tire** 

Two tone seat

Plastic rear seat kit with storage & cup/cell phone holders