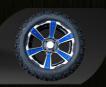

# **DIMENSIONS**

Forester 4 plus: 117"x55"x83"

Lithium battery 48V 6.3KW AC motor 400 AMP Evolution AC Controller 25mph max speed 25A Evolution on-board charger

- Luxury two tone seat
- Color matched Dash with four cup holders / cell phone holder
- Plastic rear seat kit with storage & cup/cell phone holders
- 14"Alum Wheel with black insert/215/35R14 Radial DOT Tire colored decorative wheel trim
- USB
- 9 inch touchscreen with back-up camera (Radio, Music, Movie, Speedometer, Bluetooth, Back-up camera, Car App connetion)

9 inch touchscreen with back-up camera

Color matched Dash with four cup holders/cell phone holder

14" Color matching Off Road Tire

Car Stereo

Plastic rear seat kit with storage & cup/cell phone holders