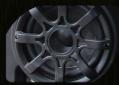

# **DIMENSIONS**

Forester 4 plus: 117"x55"x83"

Lithium battery 48V 6.3KW AC motor 400 AMP Evolution AC Controller 25mph max speed 25A Evolution on-board charger

- Luxury two tone seat
- Color matched Dash with four cup holders / cell phone holder
- Plastic rear seat kit with storage & cup/cell phone holders
- 14"Alum Wheel with black insert/215/35R14 Radial DOT Tire colored decorative wheel trim
- USB
- 9 inch touchscreen with back-up camera (Radio, Music, Movie, Speedometer, Bluetooth, Back-up camera, Car App connetion)

9 inch touchscreen with back-up camera

Color matched Dash with four cup holders/cell phone holder

14" Color matching Off Road Tire

Car Stereo

Plastic rear seat kit with storage & cup/cell phone holders