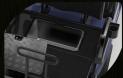

# **DIMENSIONS**

Forester 4 plus: 117"x55"x83"

Lithium battery 48V 6.3KW AC motor 400 AMP Evolution AC Controller 25mph max speed 25A Evolution on-board charger

- Luxury two tone seat
- Color matched Dash with four cup holders / cell phone holder
- Plastic rear seat kit with storage & cup/cell phone holders
- 14"Alum Wheel with black insert/215/35R14 Radial DOT Tire colored decorative wheel trim
- USB
- 9 inch touchscreen with back-up camera (Radio, Music, Movie, Speedometer, Bluetooth, Back-up camera, Car App connetion)

9 inch touchscreen with back-up camera

Color matched Dash with four cup holders/cell phone holder

14" Color matching Off Road Tire

Car Stereo

Plastic rear seat kit with storage & cup/cell phone holders