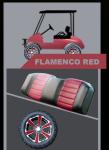

front and rear body

# **DIMENSIONS**

Forester 4 plus: 117"x55"x83"

Lithium battery 48V 6.3KW AC motor 400 AMP Evolution AC Controller 25mph max speed 25A Evolution on-board charger

- Luxury two tone seat
- Color matched Dash with four cup holders / cell phone holder
- Plastic rear seat kit with storage & cup/cell phone holders
- 14"Alum Wheel with black insert/215/35R14 Radial DOT Tire colored decorative wheel trim
- USB
- 9 inch touchscreen with back-up camera (Radio, Music, Movie, Speedometer, Bluetooth, Back-up camera, Car App connetion)



9 inch touchscreen with back-up camera



Color matched Dash with four cup holders/cell phone holder



14" Color matching Off Road Tire



Car Stereo



Plastic rear seat kit with storage & cup/cell phone holders

# **Color matching standard**



















MEDITERRANEAN BLUF

Available color