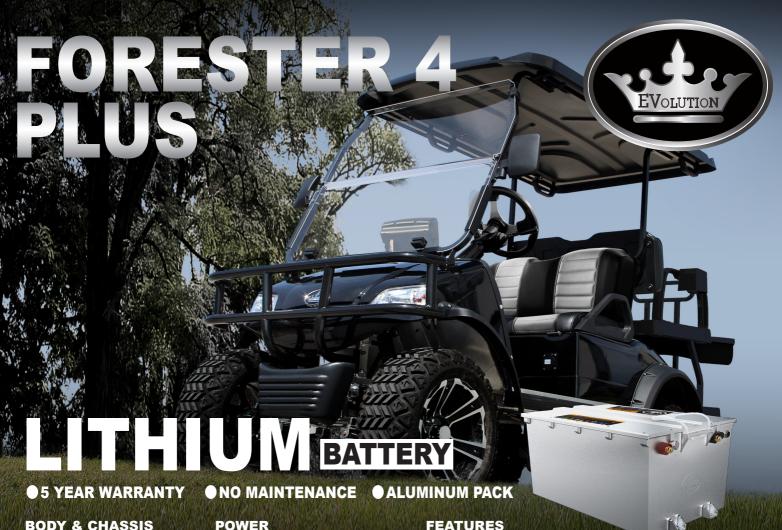

# **DIMENSIONS**

Forester 4 plus: 117"x55"x83"

Lithium battery 48V 6.3KW AC motor 400 AMP Evolution AC Controller 25mph max speed 25A Evolution on-board charger

- Luxury two tone seat
- Color matched Dash with four cup holders / cell phone holder
- Plastic rear seat kit with storage & cup/cell phone holders
- 14"Alum Wheel with black insert/215/35R14 Radial DOT Tire colored decorative wheel trim
- USB
- 9 inch touchscreen with back-up camera (Radio, Music, Movie, Speedometer, Bluetooth, Back-up camera, Car App connetion)