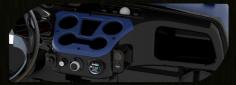

# **DIMENSIONS**

Forester 4 plus: 117"x55"x83"

Lithium battery 48V 6.3KW AC motor 400 AMP Evolution AC Controller 25mph max speed 25A Evolution on-board charger

- Luxury two tone seat
- Color matched Dash with four cup holders / cell phone holder
- Plastic rear seat kit with storage & cup/cell phone holders
- 14"Alum Wheel with black insert/215/35R14 Radial DOT Tire colored decorative wheel trim
- USB
- 9 inch touchscreen with back-up camera (Radio, Music, Movie, Speedometer, Bluetooth, Back-up camera, Car App connetion)

9 inch touchscreen with back-up camera

Color matched Dash with four cup holders/cell phone holder

14" Color matching Off Road Tire

Car Stereo

Plastic rear seat kit with storage & cup/cell phone holders