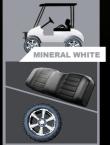

ont and rear body

# **DIMENSIONS**

Forester 4 plus: 117"x55"x83"

Lithium battery 48V 6.3KW AC motor 400 AMP Evolution AC Controller 25mph max speed 25A Evolution on-board charger

- Luxury two tone seat
- Color matched Dash with four cup holders / cell phone holder
- Plastic rear seat kit with storage & cup/cell phone holders
- 14"Alum Wheel with black insert/215/35R14 Radial DOT Tire colored decorative wheel trim
- USB
- 9 inch touchscreen with back-up camera (Radio, Music, Movie, Speedometer, Bluetooth, Back-up camera, Car App connetion)



9 inch touchscreen with back-up camera



Color matched Dash with four cup holders/cell phone holder



14" Color matching Off Road Tire



Car Stereo



Plastic rear seat kit with storage & cup/cell phone holders

# **Color matching standard**



















MEDITERRANEAN BLUF

Available color