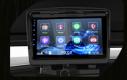

# **DIMENSIONS**

Forester 4 plus: 117"x55"x83"

Lithium battery 48V 6.3KW AC motor 400 AMP Evolution AC Controller 25mph max speed 25A Evolution on-board charger

- Luxury two tone seat
- Color matched Dash with four cup holders / cell phone holder
- Plastic rear seat kit with storage & cup/cell phone holders
- 14"Alum Wheel with black insert/215/35R14 Radial DOT Tire colored decorative wheel trim
- USB
- 9 inch touchscreen with back-up camera (Radio, Music, Movie, Speedometer, Bluetooth, Back-up camera, Car App connetion)

9 inch touchscreen with back-up camera

Color matched Dash with four cup holders/cell phone holder

14" Color matching Off Road Tire

Car Stereo

Plastic rear seat kit with storage & cup/cell phone holders